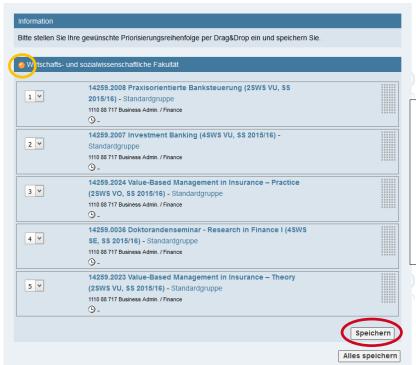

## Belegwünsche priorisieren

Sommersemester 2016 Priorisierung möglich von 25.02.2016 bis 20.03.2016

Semester Sommersemester 2016 V

Navigation

After having realized your change requests regarding the prioritization an orange dot appears which simply means that the changes have not yet been saved.

Please save your change requests bevor closing this window.

©2016 Universität zu Köln, Alle Rechte vorbehalten. I UzK - CAMPUSonline - Schulungssystem powered by CAMPUSonline® I KLIPS 2.0 Online-Hilfe I Feedback