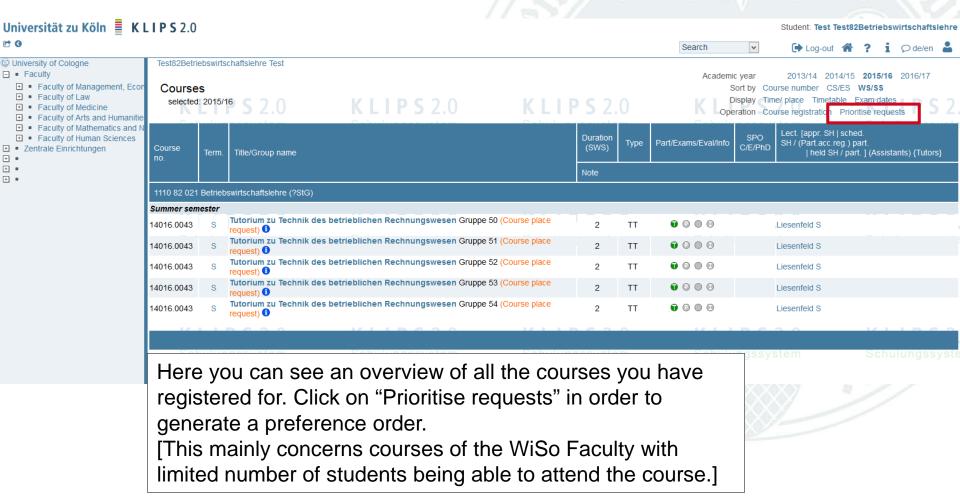

## **Prioritization of Courses**











## Belegwünsche priorisieren

Sommersemester 2016 Priorisierung möglich von 25.02.2016 bis 20.03.2016

Semester Sommersemester 2016



The courses are ordered according to the time of your registration activities (on the top the earliest and on the bottom the latest). You can prioritize via Drop-Down-Menu or via the grey areas (Drag & Drop) in order to get your desired preference order. The green dot indicates that the prioritization shown on the screen is the most current one.

©2016 Universität zu Köln. Alle Rechte vorbehalten. | UzK - CAMPUSonline - Schulungssystem powered by CAMPUSonline® | KLIPS 2.0 Online-Hilfe | Feedback



## Belegwünsche priorisieren

Sommersemester 2016 Priorisierung möglich von 25.02.2016 bis 20.03.2016

Semester Sommersemester 2016 V



Navigation

After ha