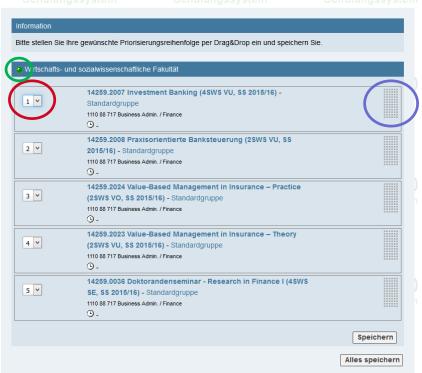

## Belegwünsche priorisieren

Sommersemester 2016 Priorisierung möglich von 25.02.2016 bis 20.03.2016

Semester Sommersemester 2016

The courses are ordered according to the time of your registration activities (on the top the earliest and on the bottom the latest). You can prioritize via Drop-Down-Menu or via the grey areas (Drag & Drop) in order to get your desired preference order. The green dot indicates that the prioritization shown on the screen is the most current one.