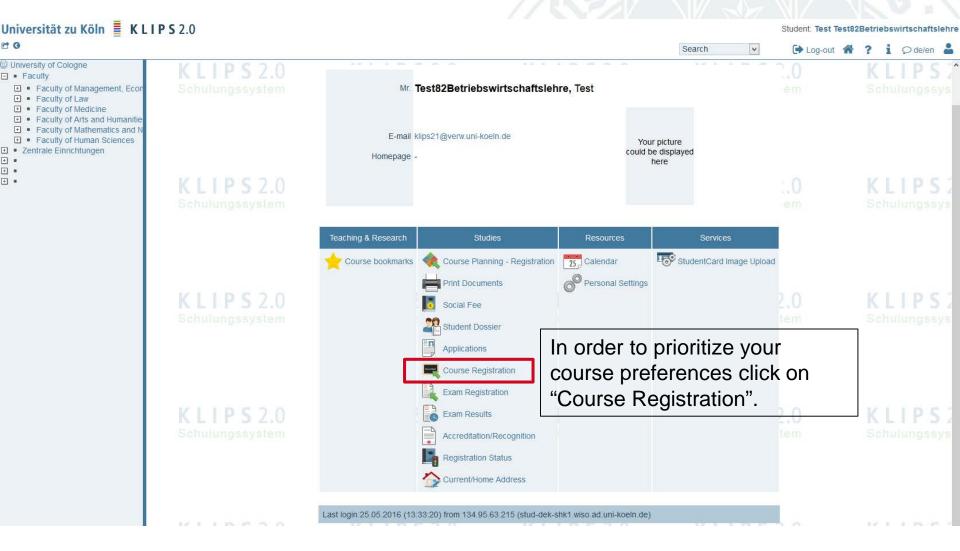

## **Prioritization of Courses**











## Belegwünsche priorisieren

Sommersemester 2016 Priorisierung möglich von 25.02.2016 bis 20.03.2016

Semester Sommersemester 2016



The courses are ordered according to the time of your registration activities (on the top the earliest and on the bottom the latest). You can prioritize via Drop-Down-Menu or via the grey areas (Drag & Drop) in order to get your desired preference order. The green dot indicates that the prioritization shown on the screen is the most current one.

©2016 Universität zu Köln. Alle Rechte vorbehalten. | UzK - CAMPUSonline - Schulungssystem powered by CAMPUSonline® | KLIPS 2.0 Online-Hilfe | Feedback



## Belegwünsche priorisieren

Sommersemester 2016 Priorisierung möglich von 25.02.2016 bis 20.03.2016

Semester Sommersemester 2016 V



Navigation

Afte