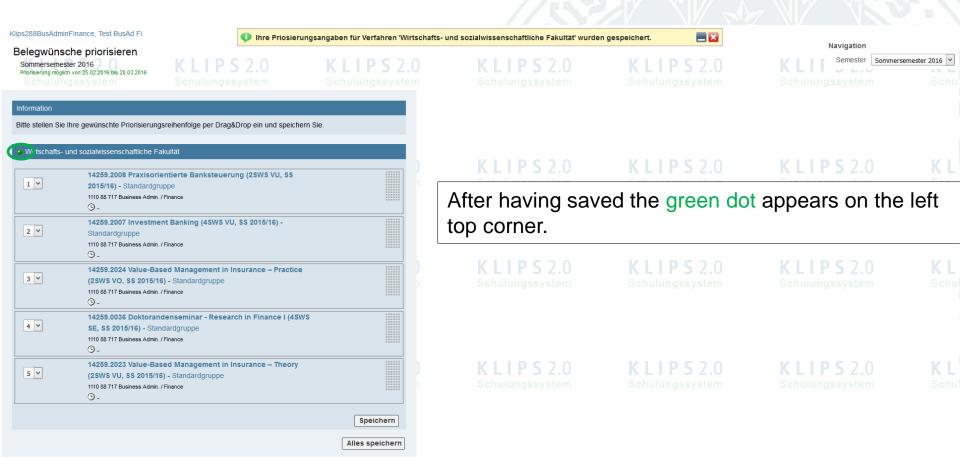

## Belegwünsche priorisieren

Sommersemester 2016 Priorisierung möglich von 25.02.2016 bis 20.03.2016

Semester Sommersemester 2016

The courses are ordered according to the time of your registration activities (on the top the earliest and on the bottom the latest). You can prioritize via Drop-Down-Menu or via the grey areas (Drag & Drop) in order to get your desired preference order. The green dot indicates that the prioritization shown on the screen is the most current one.